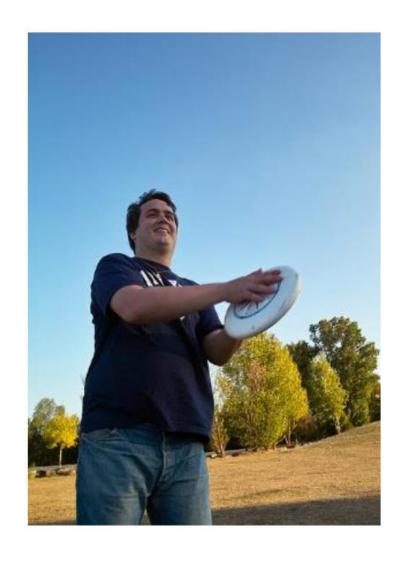

#### **Captions generated by humans:**

A man holding a white frisbee while standing on a field.

A man standing outside holding a frisbee in his hands.

A man is outside holding onto a frisbee disc.

A smiling man in the park with a frisbee.

A man is having a good time playing frisbee.

#### Captions generated by existing models:

Transformer: A man holding a frisbee while standing in a field.

AoANet: A man holding a frisbee in a field.

#### **Captions generated by DML (Ours):**

Mode-7: There is a man playing with a frisbee.

Mode-32: Man in a blue shirt throwing a white frisbee.

Mode-43: A close up of a person with a frisbee.

Mode-3: A young man holding a white frisbee in his right hand.

Mode-58: A man is about to throw a frisbee.