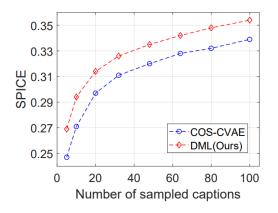

## **Experiment: Quality**

| Method                 | #Sample | B@1          | B@2   | B@3          | B@4          | R            | M            | C            | S     |
|------------------------|---------|--------------|-------|--------------|--------------|--------------|--------------|--------------|-------|
| Div-BS [45]            | 20      | 0.837        | 0.687 | 0.538        | 0.383        | 0.653        | 0.357        | 1.405        | 0.269 |
| POS [14]               |         | 0.874        | 0.737 | 0.593        | 0.449        | 0.678        | 0.365        | 1.468        | 0.277 |
| AG-CVAE [47]           |         | 0.834        | 0.698 | 0.573        | 0.471        | 0.638        | 0.309        | 1.259        | 0.244 |
| Seq-CVAE [3]           |         | 0.870        | 0.727 | 0.591        | 0.445        | 0.671        | 0.356        | 1.448        | 0.279 |
| COS-CVAE [31]          |         | 0.903        | 0.771 | 0.640        | 0.500        | 0.706        | 0.387        | 1.624        | 0.295 |
| AoANet-DML (Ours)      |         | 0.917        | 0.799 | 0.682        | 0.554        | 0.734        | 0.418        | 1.734        | 0.328 |
| Transformer-DML (Ours) |         | 0.915        | 0.788 | 0.663        | <u>0.526</u> | 0.726        | 0.417        | <u>1.704</u> | 0.325 |
| Div-BS [45]            | 100     | 0.846        | 0.698 | 0.555        | 0.402        | 0.666        | 0.372        | 1.448        | 0.290 |
| POS [14]               |         | 0.909        | 0.787 | 0.672        | 0.550        | 0.725        | 0.409        | 1.661        | 0.311 |
| AG-CVAE [47]           |         | 0.883        | 0.767 | 0.654        | 0.557        | 0.690        | 0.345        | 1.517        | 0.277 |
| Seq-CVAE [3]           |         | 0.922        | 0.803 | 0.691        | 0.575        | 0.733        | 0.410        | 1.695        | 0.320 |
| LNFMM [30]             |         | 0.920        | 0.802 | 0.695        | 0.597        | 0.729        | 0.402        | 1.705        | 0.316 |
| COS-CVAE [31]          |         | 0.942        | 0.842 | 0.739        | 0.633        | 0.770        | 0.450        | 1.893        | 0.339 |
| AoANet-DML (Ours)      |         | 0.947        | 0.850 | 0.752        | 0.652        | 0.782        | 0.479        | 1.960        | 0.356 |
| Transformer-DML (Ours) |         | <u>0.946</u> | 0.849 | <u>0.750</u> | 0.649        | <u>0.780</u> | <u>0.474</u> | <u>1.953</u> | 0.354 |