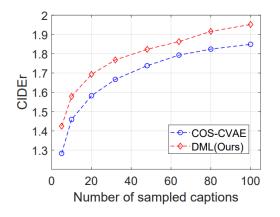

## **Experiment: Quality**

| Method                 | #Sample | B@1          | B@2   | B@3          | B@4          | R            | M            | C            | S     |
|------------------------|---------|--------------|-------|--------------|--------------|--------------|--------------|--------------|-------|
| Div-BS [45]            | 20      | 0.837        | 0.687 | 0.538        | 0.383        | 0.653        | 0.357        | 1.405        | 0.269 |
| POS [14]               |         | 0.874        | 0.737 | 0.593        | 0.449        | 0.678        | 0.365        | 1.468        | 0.277 |
| AG-CVAE [47]           |         | 0.834        | 0.698 | 0.573        | 0.471        | 0.638        | 0.309        | 1.259        | 0.244 |
| Seq-CVAE [3]           |         | 0.870        | 0.727 | 0.591        | 0.445        | 0.671        | 0.356        | 1.448        | 0.279 |
| COS-CVAE [31]          |         | 0.903        | 0.771 | 0.640        | 0.500        | 0.706        | 0.387        | 1.624        | 0.295 |
| AoANet-DML (Ours)      |         | 0.917        | 0.799 | 0.682        | 0.554        | 0.734        | 0.418        | 1.734        | 0.328 |
| Transformer-DML (Ours) |         | 0.915        | 0.788 | 0.663        | <u>0.526</u> | 0.726        | 0.417        | <u>1.704</u> | 0.325 |
| Div-BS [45]            | 100     | 0.846        | 0.698 | 0.555        | 0.402        | 0.666        | 0.372        | 1.448        | 0.290 |
| POS [14]               |         | 0.909        | 0.787 | 0.672        | 0.550        | 0.725        | 0.409        | 1.661        | 0.311 |
| AG-CVAE [47]           |         | 0.883        | 0.767 | 0.654        | 0.557        | 0.690        | 0.345        | 1.517        | 0.277 |
| Seq-CVAE [3]           |         | 0.922        | 0.803 | 0.691        | 0.575        | 0.733        | 0.410        | 1.695        | 0.320 |
| LNFMM [30]             |         | 0.920        | 0.802 | 0.695        | 0.597        | 0.729        | 0.402        | 1.705        | 0.316 |
| COS-CVAE [31]          |         | 0.942        | 0.842 | 0.739        | 0.633        | 0.770        | 0.450        | 1.893        | 0.339 |
| AoANet-DML (Ours)      |         | 0.947        | 0.850 | 0.752        | 0.652        | 0.782        | 0.479        | 1.960        | 0.356 |
| Transformer-DML (Ours) |         | <u>0.946</u> | 0.849 | <u>0.750</u> | 0.649        | <u>0.780</u> | <u>0.474</u> | <u>1.953</u> | 0.354 |