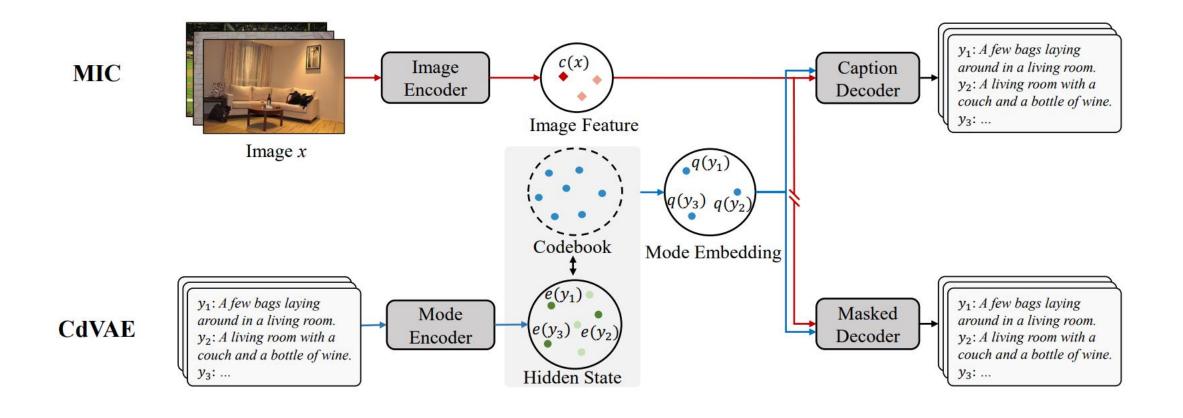

n**



#### **Captions generated by humans:**

A man holding a white frisbee while standing on a field.

A man standing outside holding a frisbee in his hands.

A man is outside holding onto a frisbee disc.

A smiling man in the park with a frisbee.

A man is having a good time playing frisbee.

#### Captions generated by existing models:

Transformer: A man holding a frisbee while standing in a field.

AoANet: A man holding a frisbee in a field.

#### **Captions generated by DML (Ours):**

Mode-7: There is a man playing with a frisbee.

Mode-32: Man in a blue shirt throwing a white frisbee.

Mode-43: A close up of a person with a frisbee.

Mode-3: A young man holding a white frisbee in his right hand.

Mode-58: A man is about to throw a frisbee.

### Method: Discrete Mode Learning (DML)



## **Experiment: Quality**

| Method                 | #Sample | B@1          | B@2   | B@3          | B@4          | R            | M            | C            | S     |
|------------------------|---------|--------------|-------|--------------|--------------|--------------|--------------|--------------|-------|
| Div-BS [45]            | 20      | 0.837        | 0.687 | 0.538        | 0.383        | 0.653        | 0.357        | 1.405        | 0.269 |
| POS [14]               |         | 0.874        | 0.737 | 0.593        | 0.449        | 0.678        | 0.365        | 1.468        | 0.277 |
| AG-CVAE [47]           |         | 0.834        | 0.698 | 0.573        | 0.471        | 0.638        | 0.309        | 1.259        | 0.244 |
| Seq-CVAE [3]           |         | 0.870        | 0.7